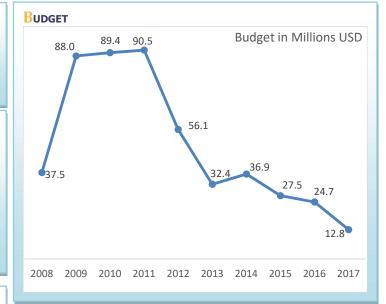

### PROJECTS

MoEF has implemented 5 Programmes under the Social Security Programmes over the period. In 2017-18, it is implementing 3 Programmes, the programmes are;

- 1. Fund for Climate Change
- 2. Bangladesh Climate Resilient Participatory Afforestation and Reforestation\*\*
- 3. Adaptation to Climate Change and Rehabilitation of Livelihood