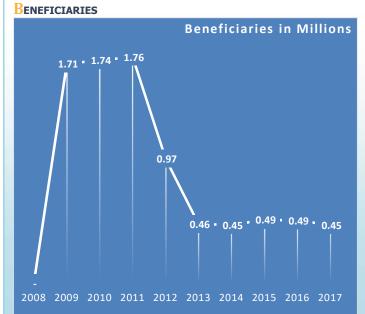

### PROJECTS

MoEF has implemented 5 Programmes under the Social Security Programmes over the period. In 2017-18, it is implementing 3 Programmes, the programmes are;

- 1. Fund for Climate Change
- 2. Bangladesh Climate Resilient Participatory Afforestation and Reforestation\*\*
- 3. Adaptation to Climate Change and Rehabilitation of Livelihood